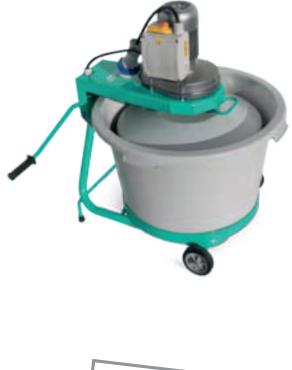

## **Standard Equipment**

- ✓ Electric safety limit switch
- ✓ Switch with IP 55 no-volt coil and IP 67 plug
- Placing handle
- N. 2 standard shatter-resistant poly drums suitable for low temperatures LONG LIFE
- ✓ N. 1 universal paddle
- ✓ Packing: cardboard

Lightweight, compact and very quiet, it is suitable for

professional use.

Optional paddle for glues

|                                     |       | MIX 60 Plus               |
|-------------------------------------|-------|---------------------------|
| Drum capacity                       |       | 56                        |
| Mixing performance                  |       | 47                        |
| Drum diameter                       | mm    | 580                       |
| Paddle speed                        | rpm   | 55                        |
| Electric motor power rate 230V/50Hz | kW    | 0.55                      |
| Running current                     | Α     | 5                         |
| SPL in operator's position          | dB(A) | 59                        |
| Machine weight (packing)            | Kg    | 30 (32)                   |
| Dimensions w/l/h (packing)          | mm    | 580/630/795 (585/620/455) |