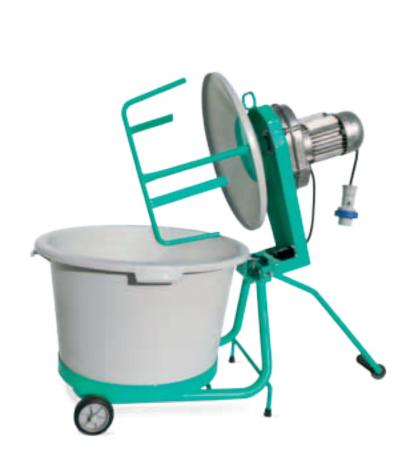

## **Standard Equipment**

- ✓ Electric safety limit switch
- ✓ Switch with IP 55 no-volt coil and IP 67 plug
- Placing handle
- N. 2 standard shatter-resistant poly drums suitable for low temperatures LONG LIFE
- ✓ N. 1 universal paddle
- ✓ Packing: cardboard

Lightweight, compact and very quiet, it is suitable for

professional use.

Optional paddle for glues

|                                     |       | MIX 60 Plus               |
|-------------------------------------|-------|---------------------------|
| Drum capacity                       |       | 56                        |
| Mixing performance                  |       | 47                        |
| Drum diameter                       | mm    | 580                       |
| Paddle speed                        | rpm   | 55                        |
| Electric motor power rate 230V/50Hz | kW    | 0.55                      |
| Running current                     | Α     | 5                         |
| SPL in operator's position          | dB(A) | 59                        |
| Machine weight (packing)            | Kg    | 30 (32)                   |
| Dimensions w/l/h (packing)          | mm    | 580/630/795 (585/620/455) |